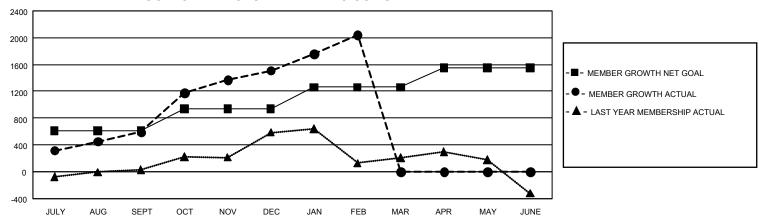

## GOALS AND ACTUAL MEMBERS CUMULATIVE

| DROPPED CLUBS: 12 |       | 382 CLUBS OF 617 ADDED 1<br>OR MORE NEW MEMBERS | GENDER DISTRIBUTION       |                 |  |
|-------------------|-------|-------------------------------------------------|---------------------------|-----------------|--|
|                   |       |                                                 | MALE                      | 12,331 (74.89%) |  |
|                   |       |                                                 | FEMALE                    | 4,133 (25.10%)  |  |
| DROPPED MEMBERS   |       |                                                 | NON BINARY                | 0 (0.00%)       |  |
| DECEASED          | 67    |                                                 | PREFER NOT TO ANSWER      | 2 (0.01%)       |  |
| CLUB CANCELLED    | 177   |                                                 | TOTAL FAMILY UNIT MEMBERS | 6,024           |  |
| OTHER             | 800   | CLICK HERE FOR                                  |                           | ,               |  |
| TOTAL             | 1,044 | CUMULATIVE MEMBERSHIP DATA                      | FAMILY MEMBERS PAYING HA  | LF DUES 3,392   |  |

## GMT Constitutional Area 6, Group B

REPORT DOES NOT INCLUDE CLUBS IN UNDISTRICTED AREAS.

| Clubs                 |               |           |               | Members               |                          |                         |                                                    |
|-----------------------|---------------|-----------|---------------|-----------------------|--------------------------|-------------------------|----------------------------------------------------|
| RESULTS FOR 2021-2022 |               |           |               | RESULTS FOR 2021-2022 |                          |                         |                                                    |
| QUARTER               | NEW CLUB GOAL | NEW CLUBS | DROPPED CLUBS | QUARTER MI            | EMBER GROWTH NET<br>GOAL | MEMBER GROWTH<br>ACTUAL | DROPPED MEMBERS<br>ACTUAL (including<br>transfers) |
| JULY/AUG/SEPT         | 81            | 25        | 7             | JULY/AUG/SEP1         | T 610                    | 1,135                   | 436                                                |
| OCT/NOV/DEC           | 30            | 23        | 5             | OCT/NOV/DEC           | 329                      | 1,489                   | 519                                                |
| JAN/FEB/MAR           | 33            | 10        | 0             | JAN/FEB/MAR           | 324                      | 689                     | 88                                                 |
| APR/MAY/JUNE          | 0             | 0         | 0             | APR/MAY/JUNE          | 290                      | 0                       | 0                                                  |