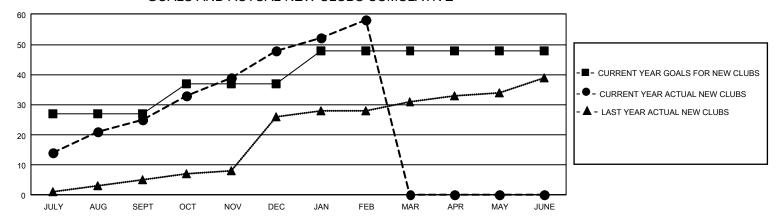

## GOALS AND ACTUAL NEW CLUBS CUMULATIVE

## GMT Constitutional Area 6, Group B

REPORT DOES NOT INCLUDE CLUBS IN UNDISTRICTED AREAS.

| Clubs                 |               |           |               | Members               |                          |                         |                                                    |
|-----------------------|---------------|-----------|---------------|-----------------------|--------------------------|-------------------------|----------------------------------------------------|
| RESULTS FOR 2021-2022 |               |           |               | RESULTS FOR 2021-2022 |                          |                         |                                                    |
| QUARTER               | NEW CLUB GOAL | NEW CLUBS | DROPPED CLUBS | QUARTER MI            | EMBER GROWTH NET<br>GOAL | MEMBER GROWTH<br>ACTUAL | DROPPED MEMBERS<br>ACTUAL (including<br>transfers) |
| JULY/AUG/SEPT         | 81            | 25        | 7             | JULY/AUG/SEP1         | T 610                    | 1,135                   | 436                                                |
| OCT/NOV/DEC           | 30            | 23        | 5             | OCT/NOV/DEC           | 329                      | 1,489                   | 519                                                |
| JAN/FEB/MAR           | 33            | 10        | 0             | JAN/FEB/MAR           | 324                      | 689                     | 88                                                 |
| APR/MAY/JUNE          | 0             | 0         | 0             | APR/MAY/JUNE          | 290                      | 0                       | 0                                                  |